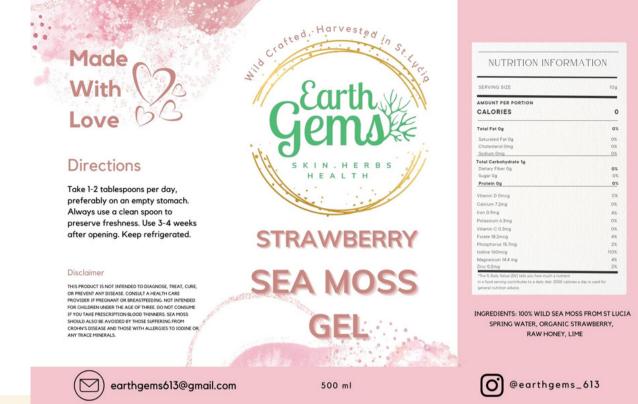

#### Made With Love

#### Directions

Take 1-2 tablespoons per day, preferably on an empty stomach. Always use a clean spoon to preserve freshness. Use 3-4 weeks after opening. Keep refrigerated.

#### Disclaimer

HIS PRODUCT IS NOT INTERDED TO DIAGNOSE, TREAT, CURE, IN PROVIDENT ANY DISEASE, CONSULT A HEALTH CARE ROVIDER IN PROCHMAN OR BIRASTERDION. NOT INTRADO O'RO CHILDERN UNDER THE AGE OF THREE DO NOT CONSUME TYOU TAKE PRESENTIONE (INCO THINNERS SEA MOSS HOULD ALSO BE AVOIDED BY THOSE SUFFERING FROM SROHNS DISEASE AND THOSE WITH ALLERGIES TO IODINE OR NM TRACE HINRALS.

WILD BLUEBERRY SEA MOSS GEL

500 ml

| SERVING SIZE                                                                             | 10g                 |
|------------------------------------------------------------------------------------------|---------------------|
| AMOUNT PER PORTION                                                                       |                     |
| CALORIES                                                                                 | (                   |
| Total Fat Og                                                                             | 0                   |
| Saturated Fat Og                                                                         | 01                  |
| Cholesterol Omg                                                                          | 03                  |
| Sodium Omg                                                                               | 03                  |
| Total Carbohydrate 1g                                                                    |                     |
| Dietary Fiber Og                                                                         | 01                  |
| Sugar Og                                                                                 | 0                   |
| Protein Og                                                                               | 0                   |
| Vitamin D Omog                                                                           | 01                  |
| Calcium 7.2mg                                                                            | 01                  |
| Iron 0.9mg                                                                               | 43                  |
| Potassium 6.3mg                                                                          | 03                  |
| Vitamin C 0.3mg                                                                          | 03                  |
| Folate 18.2mog                                                                           | 43                  |
| Phosphorus 15.7mg                                                                        | 23                  |
| lodine 160mog                                                                            | 1103                |
| Magnesium 14.4 mg                                                                        | 43                  |
| Zinc 0.2mg                                                                               | 23                  |
| "The % Daily Value (DV) tells you how much a nutrient                                    |                     |
| in a food serving contributes to a daily diet. 2000 calorie<br>deneral nutrition advice. | s a day is used for |
|                                                                                          |                     |