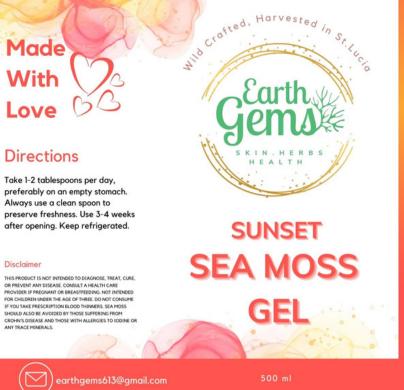

#### Made With Love

#### Directions

Take 1-2 tablespoons per day, preferably on an empty stomach. Always use a clean spoon to preserve freshness. Use 3-4 weeks after opening. Keep refrigerated.

#### Disclaimer

HIS PRODUCT IS NOT INTERDED TO DIAGNOSE, TREAT, CURE, IN PROVIDENT ANY DISEASE, CONSULT A HEALTH CARE ROVIDER IN PROCHMAN OR BIRASTERDION. NOT INTRADO O'RO CHILDERN UNDER THE AGE OF THREE DO NOT CONSUME TYOU TAKE PRESENTIONE (INCO THINNERS SEA MOSS HOULD ALSO BE AVOIDED BY THOSE SUFFERING FROM SROHNS DISEASE AND THOSE WITH ALLERGIES TO IODINE OR NM TRACE HINRALS.