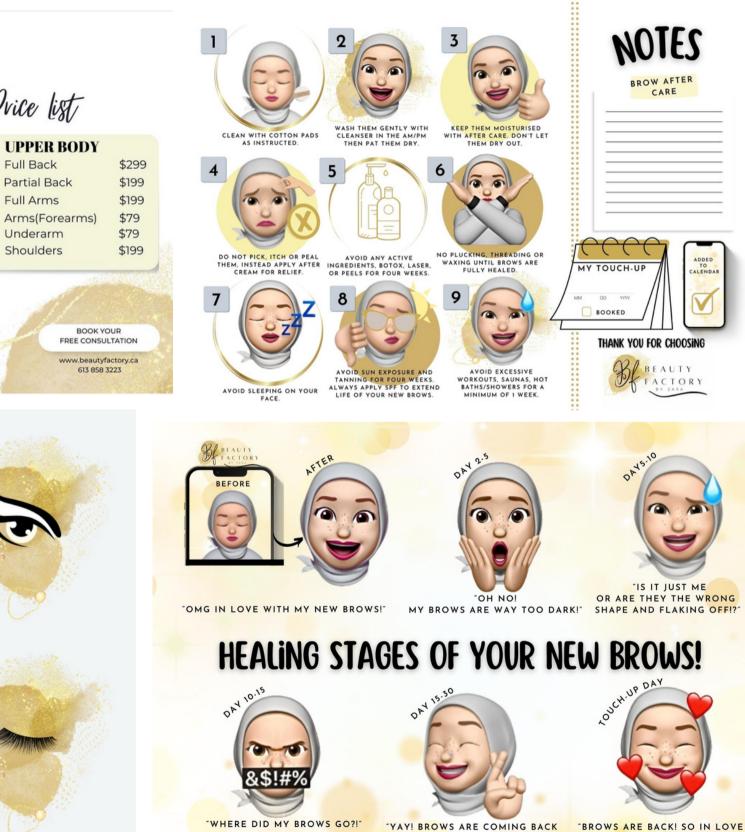

#### Page 07 of 17

YAY! BROWS ARE COMING BACK BUT A BIT PATCHY."

WITH THEM.

| AMOUNT PER PORTION                                                                             |             |
|------------------------------------------------------------------------------------------------|-------------|
|                                                                                                |             |
| CALORIES                                                                                       | 0           |
| Total Fat Og                                                                                   | 0%          |
| Saturated Fat Og                                                                               | 0%          |
| Cholesterol Omg                                                                                | 0%          |
| Sodium Omg                                                                                     | 0%          |
| Total Carbohydrate 1g                                                                          |             |
| Dietary Fiber Og                                                                               | 0%          |
| Sugar Og                                                                                       | 0%          |
| Protein Og                                                                                     | 0%          |
| Vitamin D Omog                                                                                 | 0%          |
| Calcium 7.2mg                                                                                  | 0%          |
| Iron 0.9mg                                                                                     | 4%          |
| Potassium 6.3mg                                                                                | 0%          |
| Vitamin C 0.3mg                                                                                | 0%          |
| Folate 18.2mcg                                                                                 | 4%          |
| Phosphorus 15.7mg                                                                              | 2%          |
| lodine 160mcg                                                                                  | 110%        |
| Magnesium 14.4 mg                                                                              | 4%          |
| Zine 0.2mg                                                                                     | 2%          |
| "The % Daily Value (DV) tells you how much a nutrient                                          |             |
|                                                                                                | is used for |
| n a food serving contributes to a daily diet. 2000 calories a day<br>seneral nutrition advice. |             |