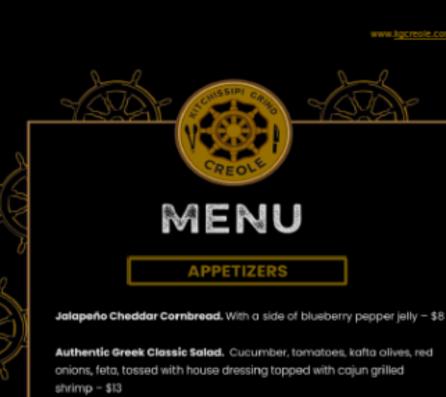

### MENU

#### APPETIZERS

eggs any style, pork belly bacon, crawfish, garlic and a house salad - \$18

elette. Stuffed with sundried tornato pesto, goat on, closed over and topped off with a fresh atoes and house salad - \$18

(vegan). Topped with seasoned rice, and a side ar cornibread - \$14.

n Breast. Topped off with a Creole pico. Served bles, roasted potatoes or potato salad - \$18.

or Coffee Rum Ribs. Smoked to perfection, with to salad, and a blueberry mojo colesiaw - \$19

#### NES'S SWEET ENDINGS

Bread Pudding. With a salted caramel liqueur

I believe that every website should be a unique expression of a brand's identity. My design philosophy centres around crafting immersive user experiences that leave a lasting impact. From captivating layouts to intuitive navigation, each project reflects my commitment to visual storytelling and seamless functionality.